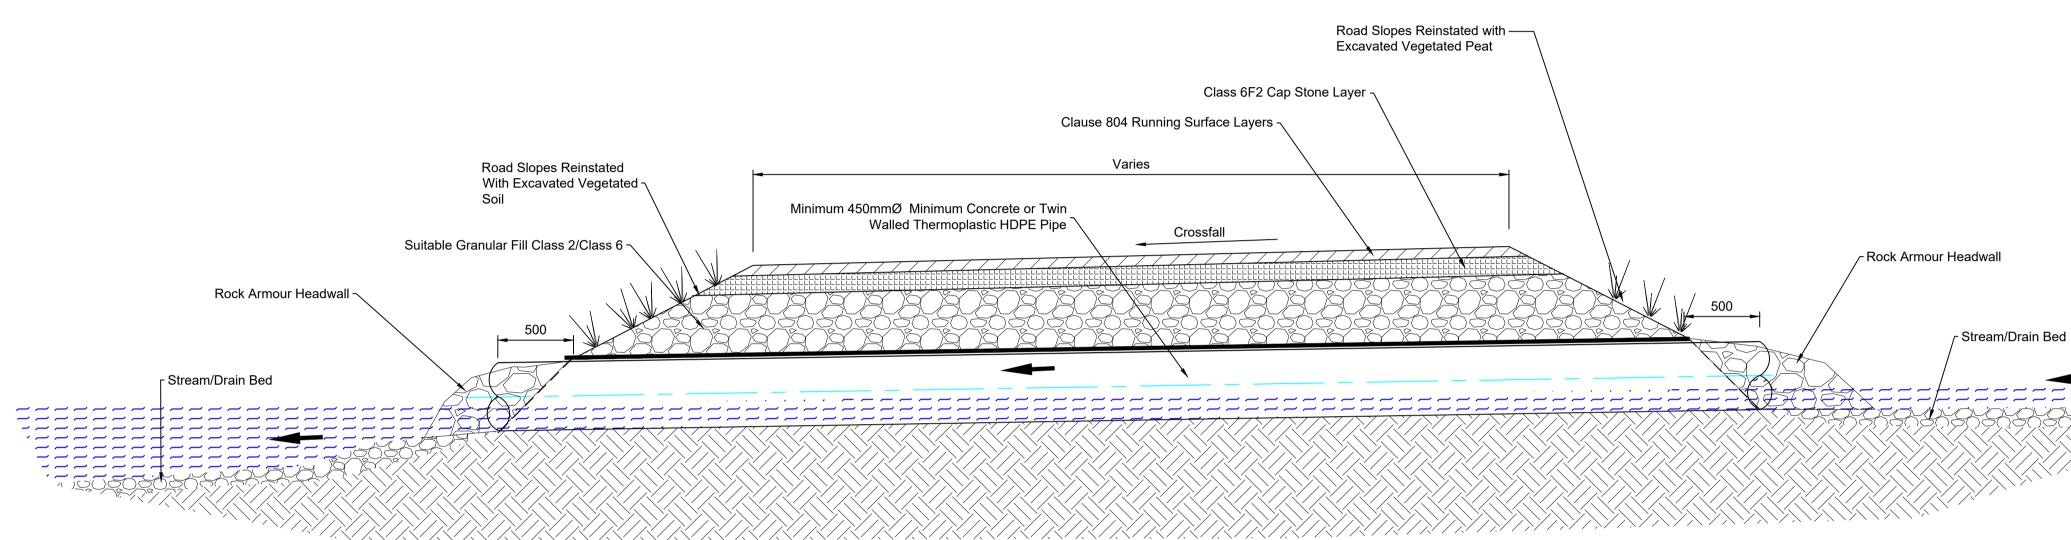

## FEHILY Cork | Dublin | Carlow www.fehilytimoney.ie

| Rev. | Description        | Арр Ву                             | Date     | PROJECT |                            | CLIENT     |          |                         |                       |     |
|------|--------------------|------------------------------------|----------|---------|----------------------------|------------|----------|-------------------------|-----------------------|-----|
| A    | ISSUE FOR PLANNING | RM                                 | 10.10.23 |         |                            | EMPOWER    |          |                         |                       |     |
|      |                    |                                    |          |         | COUMNAGAPPUL WINDFARM EIAR |            |          |                         |                       |     |
|      |                    |                                    |          |         |                            |            |          |                         |                       |     |
|      |                    |                                    |          | SHEET   | CULVERT DETAILS            | Date       | 10.10.23 | Project number<br>P2360 | Scale (@ A1-)<br>1:25 |     |
|      |                    |                                    |          |         |                            | Drawn by   | NS       | Drawing Number          |                       | Rev |
|      |                    |                                    |          |         |                            | Checked by | RM       | P2360-0501-0002         |                       | A   |
|      |                    | O:\ACAD\2020\P2360\P2360-0501-0002 |          |         |                            |            |          |                         |                       |     |